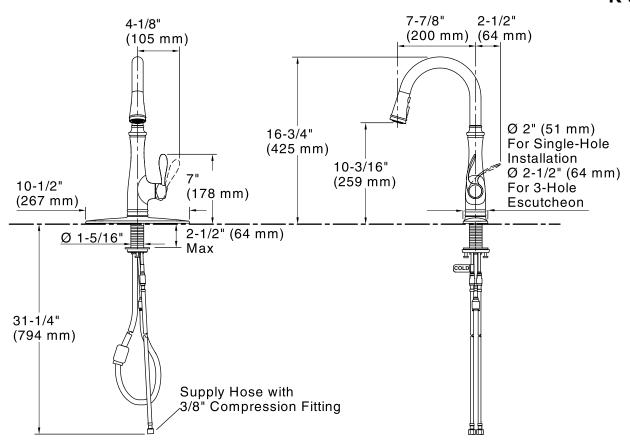

### **Bellera®**

# Pull-Down Kitchen Sink Faucet K-560

#### **Technical Information**

All product dimensions are nominal.

Faucet:

Flow rate: 1.8 gal/min (6.8 l/min)

Pressure: 60 psi (4.1 bar)