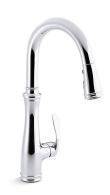

### **Bellera®**

### **KOHLER** Faucets

# Pull-Down Kitchen Sink Faucet K-560

#### **Features**

- Three-function pull-down sprayhead with touch control allows you to switch from stream to Sweep® spray to pause.
- Sweep® spray creates a wide, forceful blade of water for superior cleaning.
- DockNetik®, a magnetic docking system located within the spout, smoothly glides and securely locks the sprayhead into place.
- Ceramic disc valves exceed industry longevity standards, ensuring durable performance for life.
- ProMotion® technology's light, quiet braided hose and swiveling ball joint make the pull-down sprayhead easier and more comfortable to use.
- MasterClean<sup>™</sup> sprayface features an easy-to-clean surface that withstands mineral buildup.
- High-arch spout offers superior clearance for filling pots and cleaning.
- Single handle is simple to use and makes adjusting water temperature easy.
- Temperature memory allows faucet to be turned on and off at the temperature set during prior usage.
- 1.8 gpm (gallons per minute) maximum flow rate at 60 psi.
- Meets CalGreen requirements for kitchen faucets.