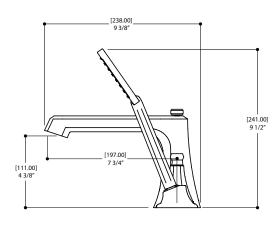

## **SPECS AT LARGE**

Total spout projection: 9 3/8" CC spout projection: 7 3/4" Total faucet height: 5 7/8 Total handshower height: 9 1/2" Flow rate tub filler: 10 gpm (38 L/m) Flow rate handshower: 1.5 gpm (5.7 L/m)