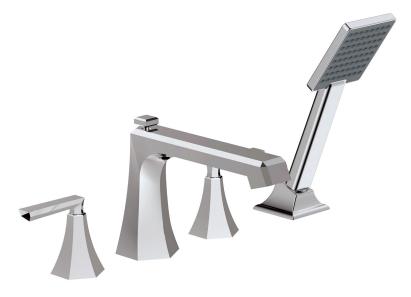

# BATON ROUGE #25773

4 piece deckmount tub filler with handshower

### **FEATURES**

Solid brass construction
Aerated water flow
Single spray 7" handshower
5' double-helix hidden hose
Pull-button diverter at the back of spout
Ceramic cartridge
1/2" connection