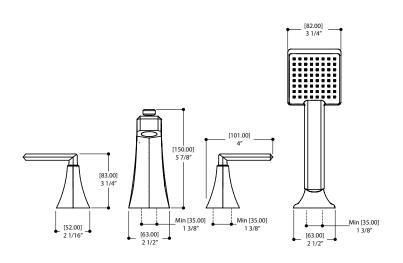

## **SPECS AT LARGE**

Total spout projection: 9 3/8" CC spout projection: 7 3/4" Total faucet height: 5 7/8 Total handshower height: 9 1/2" Flow rate tub filler: 10 gpm (38 L/m) Flow rate handshower: 1.5 gpm (5.7 L/m)

Mounting hole: 1 3/8" Counter depth: 1 3/8"