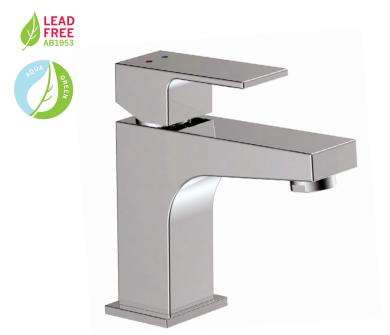

# RIGA #20770

single-hole lavatory faucet

## **FEATURES**

Single-control lever
Ceramic cartridge
Solid brass
Press pop-up drain with overflow included
3/8" connections
Reduced water-efficient flow: 1.5 gpm (5.7 L/min)

#### **FINISH**

Polished chrome (pc)

# **CODE & COMPLIANCE**