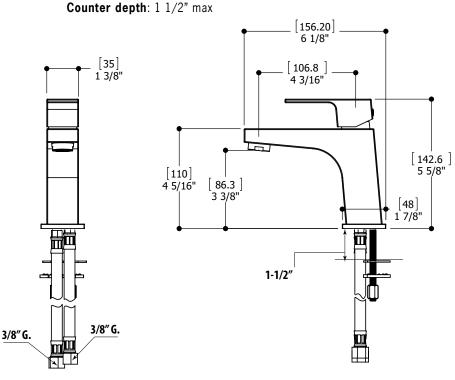

## **SPECS AT LARGE**

Total spout projection:  $6\ 1/8"$  CC spout projection:  $4\ 3/16"$ 

Total height: 5 5/8"

Flow rate: 1.5 gpm (5.7 L/min) Mounting hole: 1 3/8"