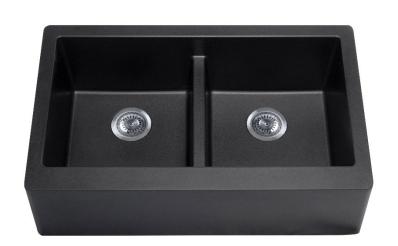

## Virtuo Granite Farmhouse/Apron Double Bowl Kitchen Sink B355 - B357 - B359

9"
9"
91/4"  $\rightarrow 3^{1/2}$   $\rightarrow 3^{1/2}$ 

| <b>Colour Finish</b><br>Ultra White | <b>Model</b><br>B355 |
|-------------------------------------|----------------------|
| Slate Grey                          | B357                 |
| Pearl Black                         | B359                 |

## Description

No.

- Double equal bowl apron front/farmhouse kitchen sink.
- Designed to install in a 34" or wider farmhouse sink base cabinet.
- Made of 80% quartz and acrylic resin.
- Designed for undermount installation in solid surface, granite, and quartz countertops.
- Outside dimensions: 34" x 21-1/4" x 9-1/4".
- Apron height: 9-1/4"
- Inside bowl dimensions:
  - Left bowl 14-3/4" x 16-3/4" x 9"
  - Right bowl 14-3/4" x 16-3/4" x 9"
- Waste opening: 3-1/2".
- Sink bowl surface has a matte finish.
- Basket strainers shown are included with sink.
- cUPC Certified