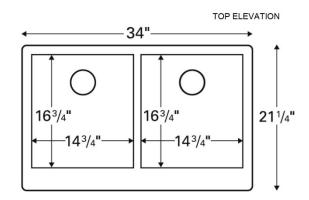

## Description

No.

- Double equal bowl apron front/farmhouse kitchen sink.
- Designed to install in a 34" or wider farmhouse sink base cabinet.
- Made of 80% quartz and acrylic resin.
- Designed for undermount installation in solid surface, granite, and quartz countertops.
- Outside dimensions: 34" x 21-1/4" x 9-1/4".
- Apron height: 9-1/4"
- Inside bowl dimensions:
  - Left bowl 14-3/4" x 16-3/4" x 9"
  - Right bowl 14-3/4" x 16-3/4" x 9"
- Waste opening: 3-1/2".
- Sink bowl surface has a matte finish.
- Basket strainers shown are included with sink.
- cUPC Certified