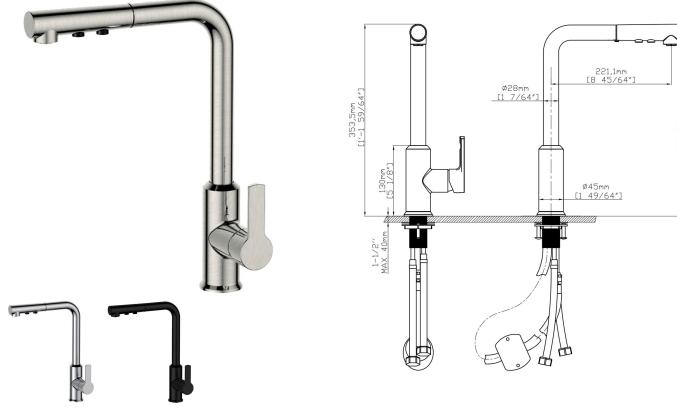

# Salina Kitchen Pull-Out Faucet- Brushed Nickel-Chrome-Matte Black

**Colour Finish** Brushed nickel Chrome Matte black

Available accessories

•

Soap Dispenser Stainless Steel

Soap Dispenser Matte Black

**Model No.** Salina

### Description

- Brass construction
- Flexible supply lines
- Includes Red/Blue indicators