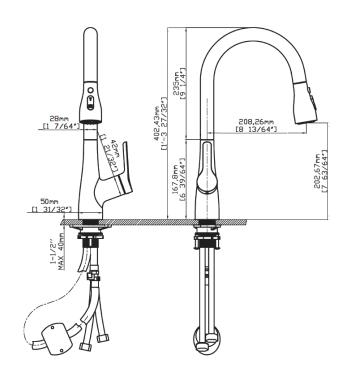

## **Description**

- Brass construction
- Flexible supply lines
- · Comes with pop-up drain with overflow
- Includes Red/Blue indicators