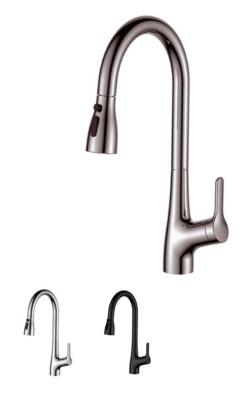

# Viola Kitchen Faucet Pulldown - Brushed Nickel/Chrome/Matte Black Finish

# Colour Finish

Brushed Nickel Chrome Matte Black