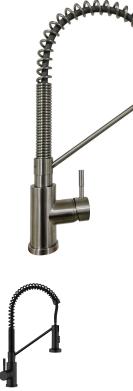

# Miranda Kitchen Faucet - Pulldown - Brushed Nickel & Matte Black Finish

**Colour Finish** Brushed Nickel Matte Black

**Model No.** Miranda

## Description

- Stainless Steel construction
- Flexible supply lines with 3/8" or 9/16" compression fittings
- Includes Red/Blue indicators