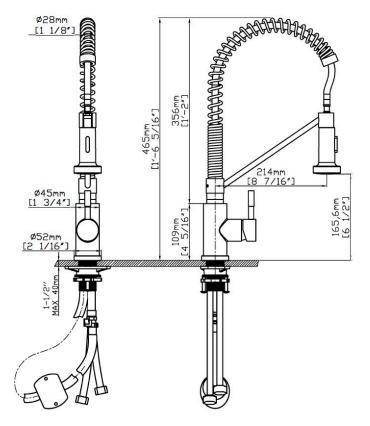

## Description

- Stainless Steel construction
- Flexible supply lines with 3/8" or 9/16" compression fittings
- Includes Red/Blue indicators